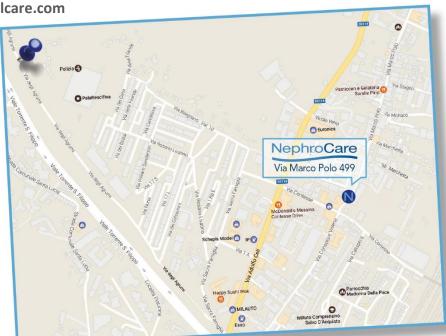

# NephroCare S.p.A.

Via Marco Polo, 499 – 98125 Contesse (ME) TEL.: 090/63.51.24 - FAX: 090/63.27.89

www.nephrocare.it

E-mail: il.nefrologico-Med.clinics-it@freseniusmedicalcare.com