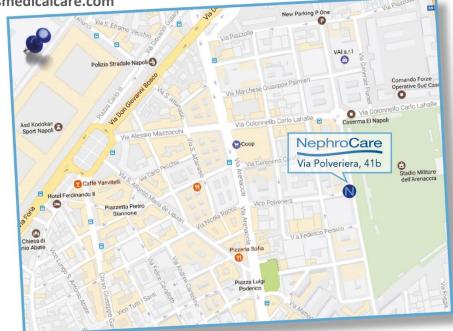

# Ambulatorio di Emodialisi Emodial srl

Via Polveriera, 41/B (P.zza Nazionale) – 80142 Napoli

**TEL.:** 081/751.11.20 **FAX:** 081/780.97.44 www.nephrocare.it

E-mail: NedialNapoli.clinics-it@freseniusmedicalcare.com