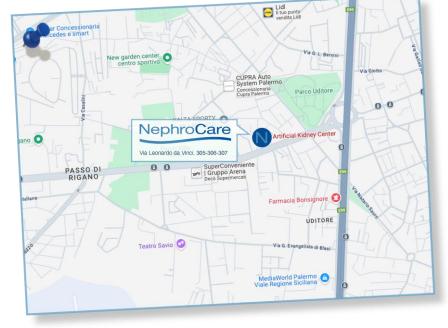

# Artificial Kidney Center srl

Via Leonardo Da Vinci, 305/307/309 -90145, Palermo (PA) TEL.: 091/40.91.43 - FAX: 091/777.09.23

www.nephrocare.it E-mail: Akc-Clinics-it@freseniusmedicalcare.com