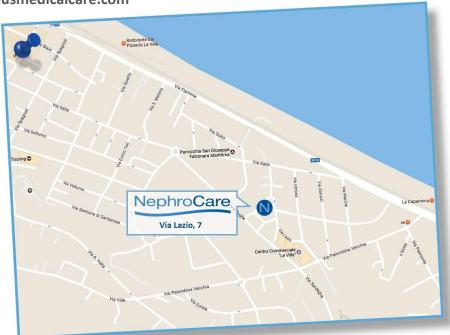

# NephroCare S.p.A.

Via Lazio, 7 – 60015 Falconara Marittima (AN)

**TEL.:** 071/916.16.14 **FAX:** 071/917.33.11 www.nephrocare.it

E-mail: Conero.clinics-it@freseniusmedicalcare.com