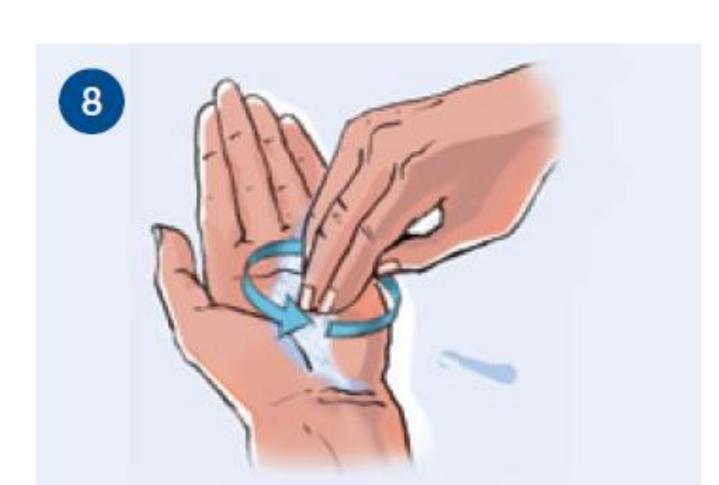

## Hand washing procedure

Duration of the entire procedure: > 90 sec.

Wet hands with water ...

... rotational rubbing of left thumb clasped in right palm and vice versa ...

... and apply enough soap to cover all hand surfaces.