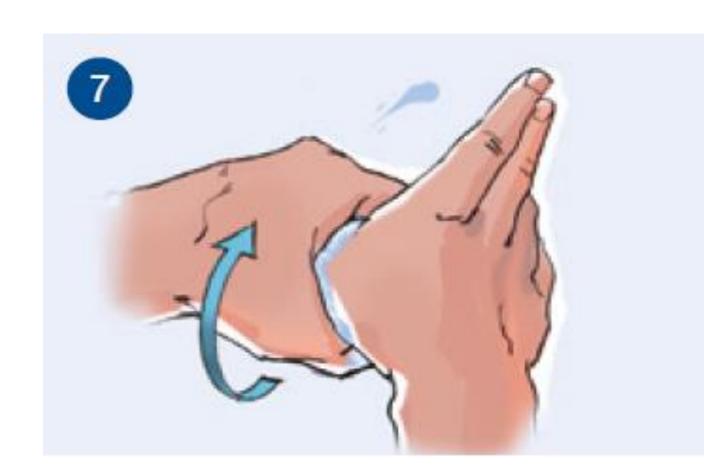

## Hand washing procedure

Duration of the entire procedure: > 90 sec.

Wet hands with water ...

... rotational rubbing of left thumb clasped in right palm and vice versa ...

... and apply enough soap to cover all hand surfaces.