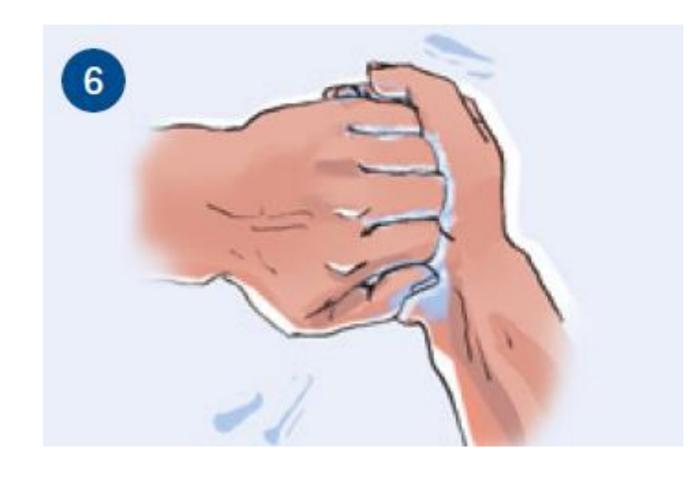

## Hand washing procedure

Duration of the entire procedure: > 90 sec.

Wet hands with water ...

... rotational rubbing of left thumb clasped in right palm and vice versa ...

... and apply enough soap to cover all hand surfaces.

rubbing, backwards and forwards with clasped fingers of right hand in left palm and vice versa.

Rub hands palm to palm ...

Rinse hands with water ...

... right palm over left dorsum with interlaced fingers and vice versa ...