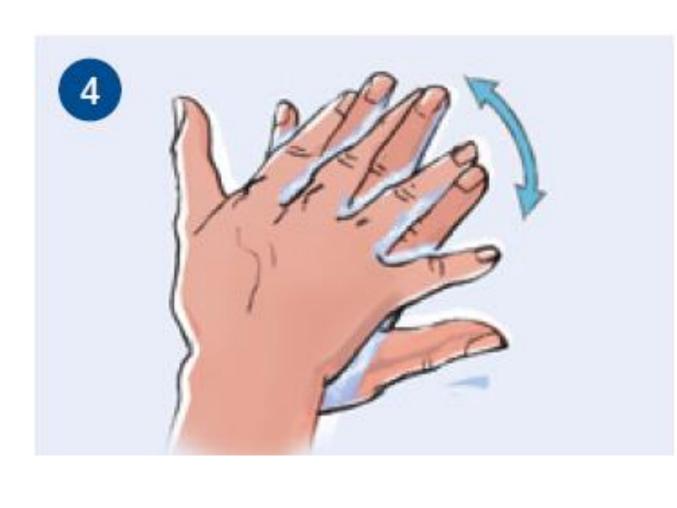

rubbing, backwards and forwards with clasped fingers of right hand in left palm and vice versa.

Rub hands palm to palm ...

Rinse hands with water ...

... right palm over left dorsum with interlaced fingers and vice versa ...