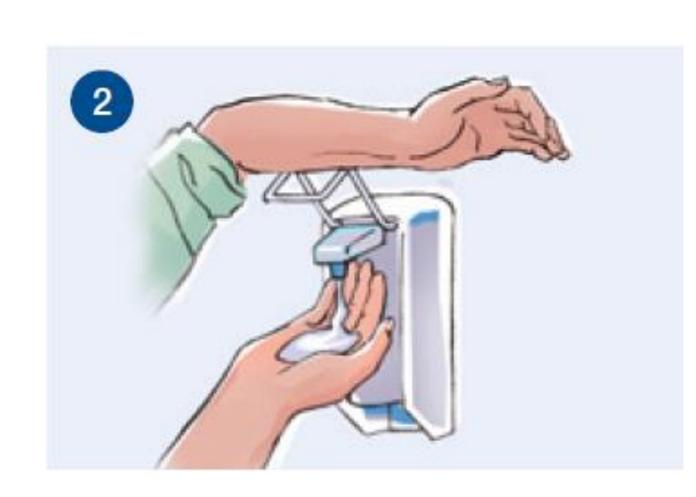

## Hand washing procedure

Duration of the entire procedure: > 90 sec.

Wet hands with water ...

... rotational rubbing of left thumb clasped in right palm and vice versa ...

... and apply enough soap to cover all hand surfaces.