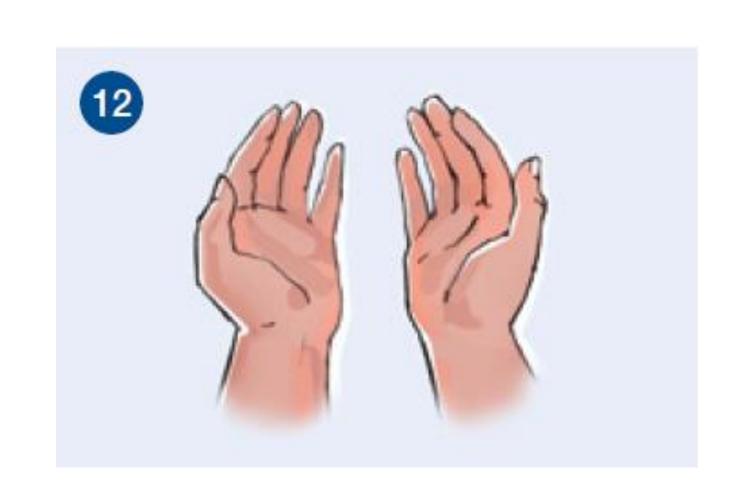

... dry thoroughly with a single use towel ...

... palm to palm with fingers interlaced ...

... use towel to turn off faucet ...

... backs of fingers to opposing palms with fingers interlocked ...

... once dry, your hands are safe.