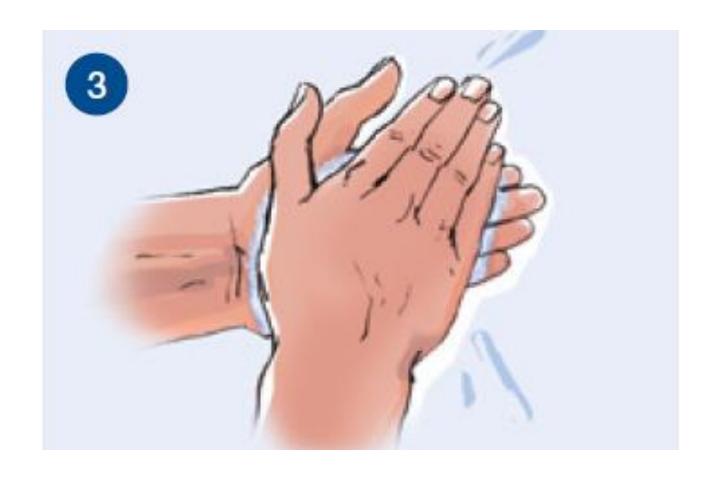

rubbing, backwards and forwards with clasped fingers of right hand in left palm and vice versa.

Rub hands palm to palm ...

Rinse hands with water ...

... right palm over left dorsum with interlaced fingers and vice versa ...