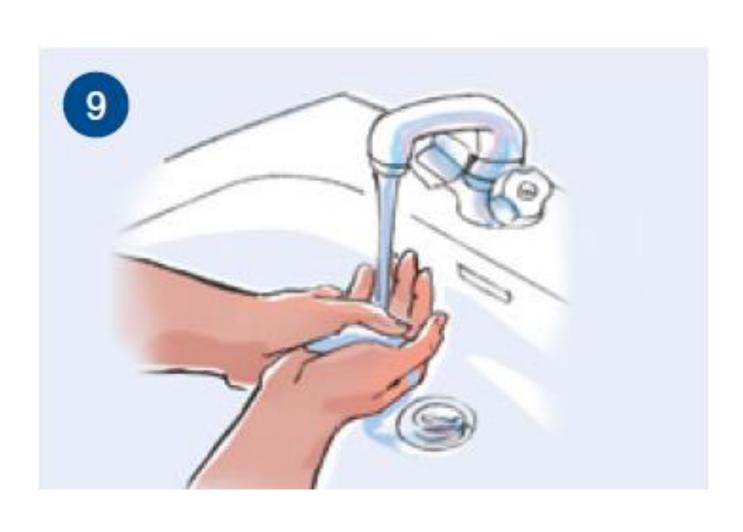

rubbing, backwards and forwards with clasped fingers of right hand in left palm and vice versa.

Rub hands palm to palm ...

Rinse hands with water ...

... right palm over left dorsum with interlaced fingers and vice versa ...