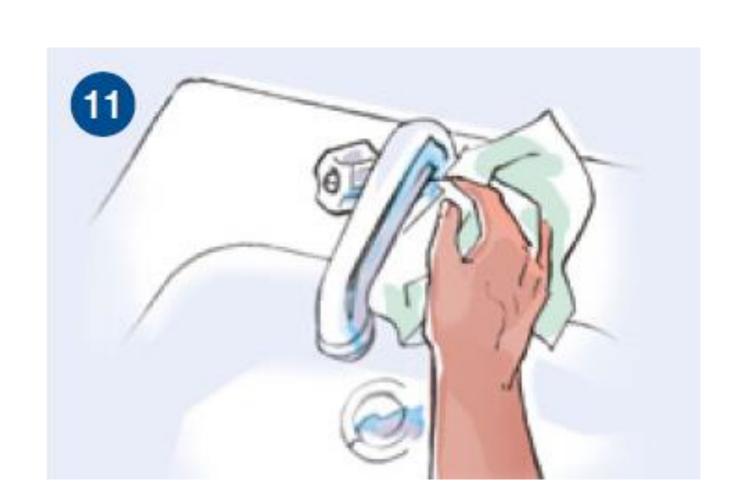

... dry thoroughly with a single use towel ...

... palm to palm with fingers interlaced ...

... use towel to turn off faucet ...

... backs of fingers to opposing palms with fingers interlocked ...

... once dry, your hands are safe.