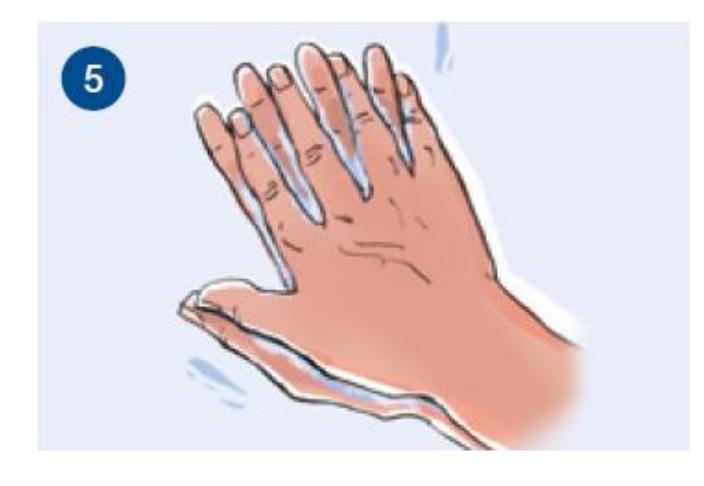

rubbing, backwards and forwards with clasped fingers of right hand in left palm and vice versa.

Rub hands palm to palm ...

Rinse hands with water ...

... right palm over left dorsum with interlaced fingers and vice versa ...

... dry thoroughly with a single use towel ...

... palm to palm with fingers interlaced ...

... use towel to turn off faucet ...

... backs of fingers to opposing palms with fingers interlocked ...

... once dry, your hands are safe.