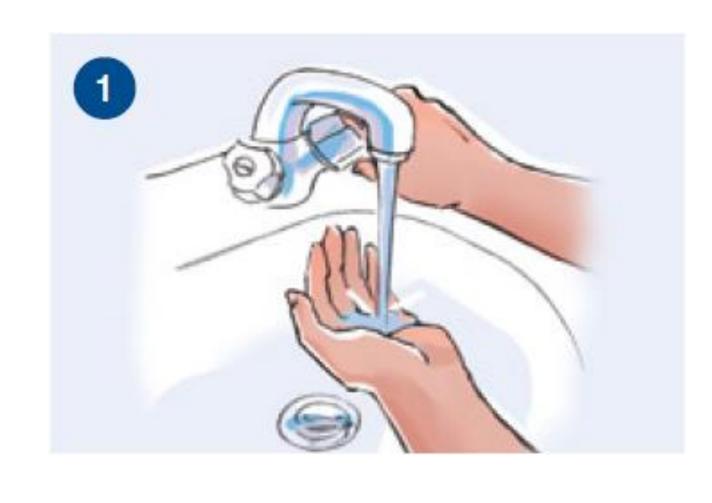

## Hand washing procedure

Duration of the entire procedure: > 90 sec.

Wet hands with water ...

... rotational rubbing of left thumb clasped in right palm and vice versa ...

... and apply enough soap to cover all hand surfaces.