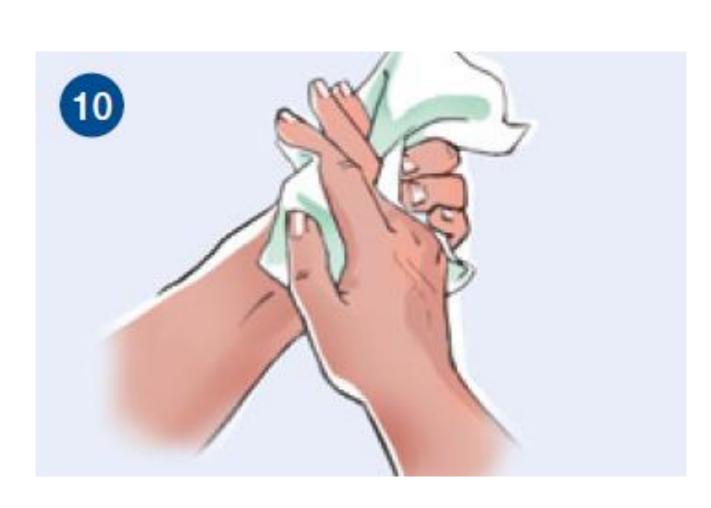

... dry thoroughly with a single use towel ...

... palm to palm with fingers interlaced ...

... use towel to turn off faucet ...

... backs of fingers to opposing palms with fingers interlocked ...

... once dry, your hands are safe.